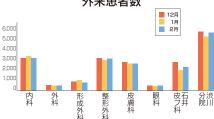

救急搬送看護体制加算とは…時間外に救急車で搬送さ れて来た患者様に算定で きるもの

回復期リハビリテーション病棟入院料2 1.811 点

回復期リハビリテーション病棟入院料3 1.861 点 …回復期リハビリテーション病棟に入院する際にかかる 入院基本料

上記の他にも多くの診療報酬改定となりました。ご不明な点がございましたら、当院医事課まで声をかけてください。

| <b>外来患者数</b> <sup>単位:</sup> > |      |       |       |       |  |  |
|-------------------------------|------|-------|-------|-------|--|--|
| 各                             | 科    | 12月   | 1月    | 2月    |  |  |
| 内 科                           | 合 計  | 3,082 | 3,279 | 3,010 |  |  |
|                               | 1日平均 | 123.3 | 142.6 | 130.9 |  |  |
| 外科                            | 合 計  | 440   | 401   | 407   |  |  |
| 71 11                         | 1日平均 | 17.6  | 17.4  | 17.7  |  |  |
| 形成外科                          | 合 計  | 587   | 605   | 590   |  |  |
| 11212621111                   | 1日平均 | 23.5  | 26.3  | 25.7  |  |  |
| 整形外科                          | 合 計  | 3,188 | 3,065 | 3,070 |  |  |
| 空ボット作                         | 1日平均 | 127.5 | 133.3 | 133.5 |  |  |
| 皮膚科                           | 合 計  | 2,715 | 2,524 | 2,523 |  |  |
|                               | 1日平均 | 108.6 | 109.7 | 109.7 |  |  |
| 眼 科                           | 合 計  | 464   | 394   | 401   |  |  |
|                               | 1日平均 | 18.6  | 17.1  | 17.4  |  |  |
| 石 井<br>皮 フ 科                  | 合 計  | 2,414 | 2,086 | 2,260 |  |  |
|                               | 1日平均 | 127.1 | 109.8 | 119.0 |  |  |
| 渋 川<br>分 院                    | 合 計  | 5,837 | 5,198 | 5,538 |  |  |
|                               | 1日平均 | 305.5 | 292.3 | 311.2 |  |  |
| 外来患者数                         |      |       |       |       |  |  |