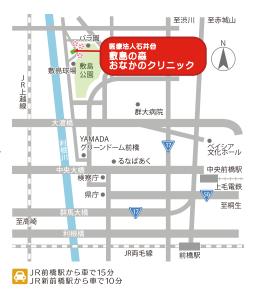

# 2018年7月、前橋市の敷島町に 敷島の森 おなかのクリニック開院。

このたび、クリニックを開業させていただくことと 🕥 クリニックの特徴 なりました大塚修と申します。

消化器病や内視鏡の経験を生かした専門的治療と、 一般的な内科疾患の治療を受け賜ります。

当院は多目的室を併しており、漢方やヨガ、時には 農家の方など多彩な専門家をお招きして、医食同源や 様々な角度から健康について皆様と共に感じ・考え・ 学べる空間となって行くことを目標としております。

■北関東自動車道 伊勢崎ICから車で15分