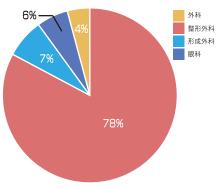

救急搬送看護体制加算とは…時間外に救急車で搬送さ れて来た患者様に算定で きるもの

回復期リハビリテーション病棟入院料2 1.811 点

回復期リハビリテーション病棟入院料3 1.861 点 …回復期リハビリテーション病棟に入院する際にかかる 入院基本料

上記の他にも多くの診療報酬改定となりました。ご不明な点がございましたら、当院医事課まで声をかけてください。

| <b>外来患者数</b> <sup>単位:</sup> > |      |       |       |       |  |  |
|-------------------------------|------|-------|-------|-------|--|--|
| 各                             | 科    | 12月   | 1月    | 2月    |  |  |
| 内 科                           | 合 計  | 3,082 | 3,279 | 3,010 |  |  |
|                               | 1日平均 | 123.3 | 142.6 | 130.9 |  |  |
| 外科                            | 合 計  | 440   | 401   | 407   |  |  |
| 71 11                         | 1日平均 | 17.6  | 17.4  | 17.7  |  |  |
| 形成外科                          | 合 計  | 587   | 605   | 590   |  |  |
| 11212621111                   | 1日平均 | 23.5  | 26.3  | 25.7  |  |  |
| 整形外科                          | 合 計  | 3,188 | 3,065 | 3,070 |  |  |
| 空ボット作                         | 1日平均 | 127.5 | 133.3 | 133.5 |  |  |
| 皮膚科                           | 合 計  | 2,715 | 2,524 | 2,523 |  |  |
|                               | 1日平均 | 108.6 | 109.7 | 109.7 |  |  |
| 眼 科                           | 合 計  | 464   | 394   | 401   |  |  |
|                               | 1日平均 | 18.6  | 17.1  | 17.4  |  |  |
| 石 井<br>皮 フ 科                  | 合 計  | 2,414 | 2,086 | 2,260 |  |  |
|                               | 1日平均 | 127.1 | 109.8 | 119.0 |  |  |
| 渋 川<br>分 院                    | 合 計  | 5,837 | 5,198 | 5,538 |  |  |
|                               | 1日平均 | 305.5 | 292.3 | 311.2 |  |  |
| 外来患者数                         |      |       |       |       |  |  |