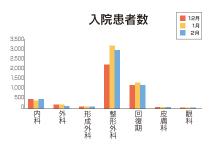

#### 診療実績報告

| 入院患者数 <sub>単位:</sub> |      |       |       |       |  |
|----------------------|------|-------|-------|-------|--|
| 各                    | 科    | 12月   | 1月    | 2月    |  |
| 内科                   | 合 計  | 290   | 256   | 302   |  |
|                      | 1日平均 | 9.4   | 8.3   | 10.8  |  |
| 外 科                  | 合 計  | 143   | 113   | 5.1   |  |
|                      | 1日平均 | 4.6   | 3.7   | 1.8   |  |
| 形成外科                 | 合 計  | 27    | 15    | 25    |  |
|                      | 1日平均 | 0.9   | 0.5   | 0.9   |  |
| 整形外科                 | 合 計  | 2,263 | 3,213 | 3,108 |  |
|                      | 1日平均 | 73.0  | 103.7 | 111.0 |  |
| 回復期                  | 合 計  | 1,262 | 1,323 | 1,204 |  |
|                      | 1日平均 | 40.7  | 42.7  | 43.0  |  |
| 皮膚科                  | 合 計  | 48    | 43    | 44    |  |
|                      | 1日平均 | 1.6   | 1.4   | 1.6   |  |
| 眼科                   | 合 計  | 9     | 14    | 6     |  |
|                      | 1日平均 | 0.3   | 0.5   | 0.2   |  |
|                      |      |       |       |       |  |